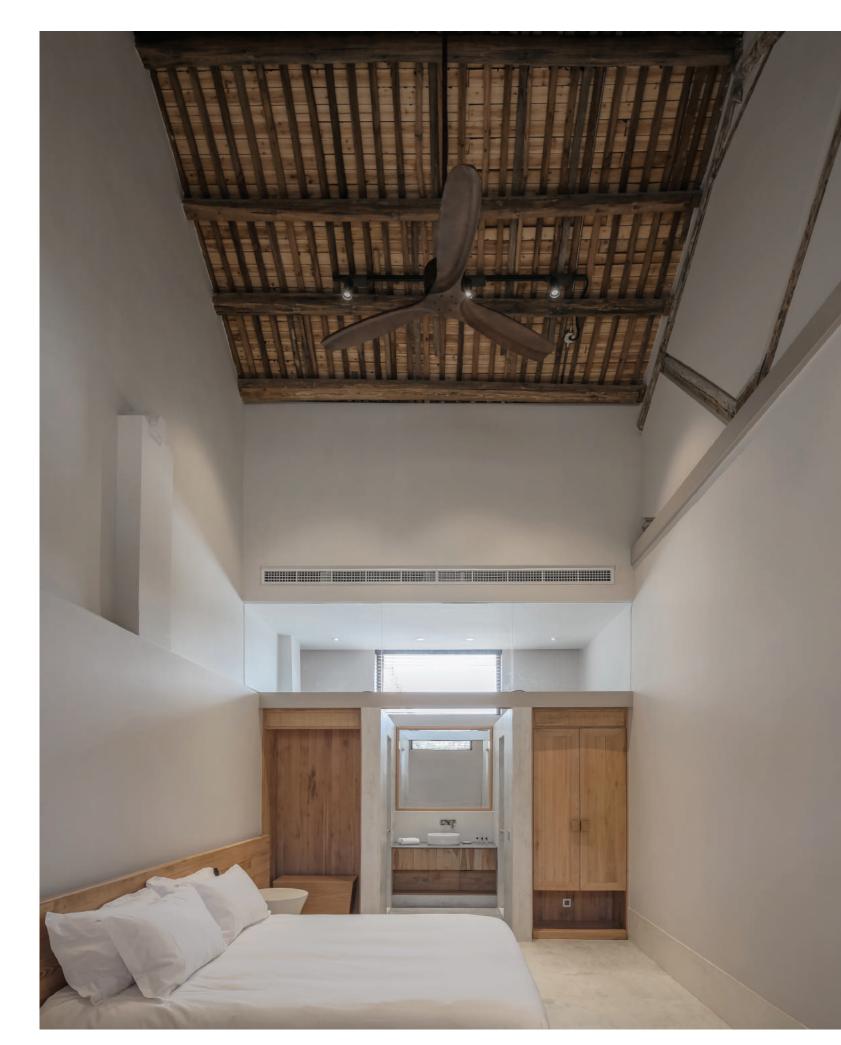

改造过程, 选择了使位于用地内的陈年粮仓与周边的美 丽风景实现感性融合的处理方式。将储物空间改造成符 合人们要求的场所,对于设计团队而言是一项严峻的挑 战。他们选用的设计方式,不仅注重老建筑和新建筑之

的基础上, 让更多的阳光进入室内空间。原本用天然石 料堆砌的外墙,被涂上了厚厚的白色涂料。小心翼翼地剥

原来的建筑物构造被原原本本地保留了下来。在七幢建 筑物中,有两幢是美丽的木质结构。设计团队拆除了不牢 和遮挡所有管道及电线管,增加了铁质团型钢。

在室内新建了隔断墙,隔出了21间豪华套间。每个豪华 套间都新增了浴室设备。全新的空间由"客房内舒适的 盒子"构成。每个盒子的高度设定在2.5米到2.8米之间, 为的是在室内空间里感觉更加贴近人体。在地块里最小 的建筑物中,新设了露台和日光浴室。露台边缘的斜坡被

悠久的石造建筑之间。设计团队的设计方案, 尽可能地 使建筑物的建筑形态抽象化。建筑物的南侧外墙正对酒 远欣赏到山景。他们对地块的周边环境进行了详尽的研 究, 然后将建筑物南侧外墙的高度定为4.85米, 北侧外 墙的高度定为7.1米。新建建筑的东侧外墙,按照地块原 有环境折出一定的角度。借助外墙内折后退的设计,留出 可供人们悠闲散步的空间。新建筑的西侧外墙与原有建 筑物之间, 预留出了辅助通道。西侧外墙旁边的阶梯, 连 接着二楼的瞭望台和茶室。茶室用到了南北外墙上的大 型玻璃面板, 实现了欣赏周边山景时的视野最大化。 设计团队认为这个项目成功地在两个拥有极端相反功能