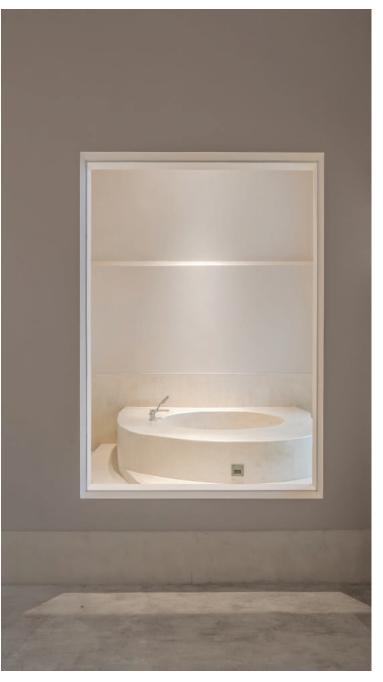

在室内新建了隔断墙,隔出了21间豪华套间。每个豪华 套间都新增了浴室设备。全新的空间由"客房内舒适的 盒子"构成。每个盒子的高度设定在2.5米到2.8米之间, 为的是在室内空间里感觉更加贴近人体。在地块里最小 的建筑物中,新设了露台和日光浴室。露台边缘的斜坡被

悠久的石造建筑之间。设计团队的设计方案, 尽可能地 使建筑物的建筑形态抽象化。建筑物的南侧外墙正对酒 远欣赏到山景。他们对地块的周边环境进行了详尽的研 究, 然后将建筑物南侧外墙的高度定为4.85米, 北侧外 墙的高度定为7.1米。新建建筑的东侧外墙,按照地块原 有环境折出一定的角度。借助外墙内折后退的设计,留出 可供人们悠闲散步的空间。新建筑的西侧外墙与原有建 筑物之间, 预留出了辅助通道。西侧外墙旁边的阶梯, 连 接着二楼的瞭望台和茶室。茶室用到了南北外墙上的大 型玻璃面板, 实现了欣赏周边山景时的视野最大化。 设计团队认为这个项目成功地在两个拥有极端相反功能