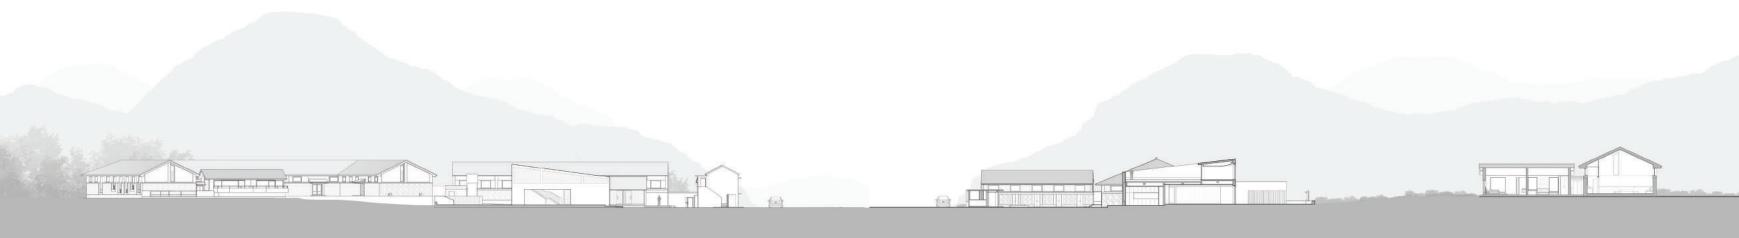

## 九熹|大乐之野・胡陈粮仓度假酒店

设计 景会设计(Ares Partners) / 汪莹、程辉、祝林、胡杰玲、覃桂梅、詹腾军 www.arespartnersltd.com 位置 中国 浙江 宁波 宁海 胡陈乡 面积 5,430㎡

采访 Jiye Park | 摄影 苏圣亮

九熹|大乐之野·胡陈粮仓度假酒店位于宁海县胡陈地区。 宁海县位于中国东部浙江省宁波市的沿海地区。地处天台 山与四明山之间, 美丽的山景堪称这里的一绝。该酒店由 1956年建成的陈年粮仓改造而成,周边用地由一幢新建建 筑和六幢改建建筑构成, 兼具招待会、会议设施的功能。

改造过程, 选择了使位于用地内的陈年粮仓与周边的美 丽风景实现感性融合的处理方式。将储物空间改造成符 合人们要求的场所,对于设计团队而言是一项严峻的挑 战。他们选用的设计方式,不仅注重老建筑和新建筑之

的基础上, 让更多的阳光进入室内空间。原本用天然石 料堆砌的外墙,被涂上了厚厚的白色涂料。小心翼翼地剥

原来的建筑物构造被原原本本地保留了下来。在七幢建 筑物中,有两幢是美丽的木质结构。设计团队拆除了不牢 和遮挡所有管道及电线管,增加了铁质团型钢。