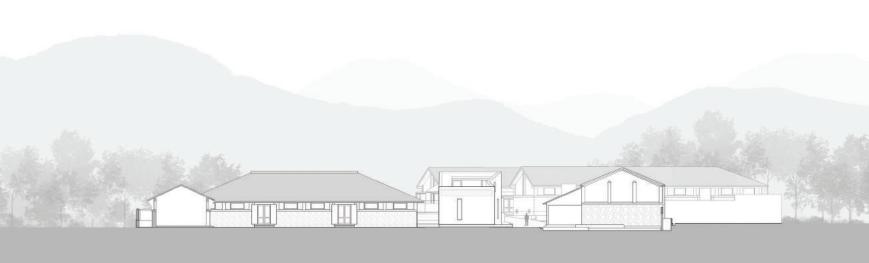

在室内新建了隔断墙,隔出了21间豪华套间。每个豪华 套间都新增了浴室设备。全新的空间由"客房内舒适的 盒子"构成。每个盒子的高度设定在2.5米到2.8米之间, 为的是在室内空间里感觉更加贴近人体。在地块里最小 的建筑物中,新设了露台和日光浴室。露台边缘的斜坡被

悠久的石造建筑之间。设计团队的设计方案, 尽可能地 使建筑物的建筑形态抽象化。建筑物的南侧外墙正对酒 远欣赏到山景。他们对地块的周边环境进行了详尽的研 究, 然后将建筑物南侧外墙的高度定为4.85米, 北侧外 墙的高度定为7.1米。新建建筑的东侧外墙,按照地块原 有环境折出一定的角度。借助外墙内折后退的设计,留出 可供人们悠闲散步的空间。新建筑的西侧外墙与原有建 筑物之间, 预留出了辅助通道。西侧外墙旁边的阶梯, 连 接着二楼的瞭望台和茶室。茶室用到了南北外墙上的大 型玻璃面板, 实现了欣赏周边山景时的视野最大化。 设计团队认为这个项目成功地在两个拥有极端相反功能

态既抽象又富有现代感。同时代的建筑语言,不仅追求 对周边原有建筑表达敬意, 也要对自然心怀敬畏。建筑

32 INTERIORS 33

34 INTERIORS 35

38 INTERIORS 39