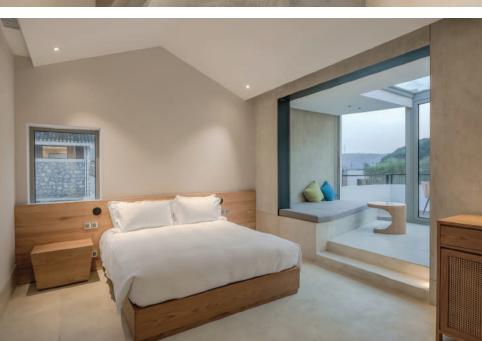

改造过程, 选择了使位于用地内的陈年粮仓与周边的美 丽风景实现感性融合的处理方式。将储物空间改造成符 合人们要求的场所,对于设计团队而言是一项严峻的挑 战。他们选用的设计方式,不仅注重老建筑和新建筑之

的基础上, 让更多的阳光进入室内空间。原本用天然石 料堆砌的外墙,被涂上了厚厚的白色涂料。小心翼翼地剥

原来的建筑物构造被原原本本地保留了下来。在七幢建 筑物中,有两幢是美丽的木质结构。设计团队拆除了不牢 和遮挡所有管道及电线管,增加了铁质团型钢。

在室内新建了隔断墙,隔出了21间豪华套间。每个豪华 套间都新增了浴室设备。全新的空间由"客房内舒适的 盒子"构成。每个盒子的高度设定在2.5米到2.8米之间, 为的是在室内空间里感觉更加贴近人体。在地块里最小 的建筑物中,新设了露台和日光浴室。露台边缘的斜坡被

悠久的石造建筑之间。设计团队的设计方案, 尽可能地 使建筑物的建筑形态抽象化。建筑物的南侧外墙正对酒 远欣赏到山景。他们对地块的周边环境进行了详尽的研 究, 然后将建筑物南侧外墙的高度定为4.85米, 北侧外 墙的高度定为7.1米。新建建筑的东侧外墙,按照地块原 有环境折出一定的角度。借助外墙内折后退的设计,留出 可供人们悠闲散步的空间。新建筑的西侧外墙与原有建 筑物之间, 预留出了辅助通道。西侧外墙旁边的阶梯, 连 接着二楼的瞭望台和茶室。茶室用到了南北外墙上的大 型玻璃面板, 实现了欣赏周边山景时的视野最大化。 设计团队认为这个项目成功地在两个拥有极端相反功能