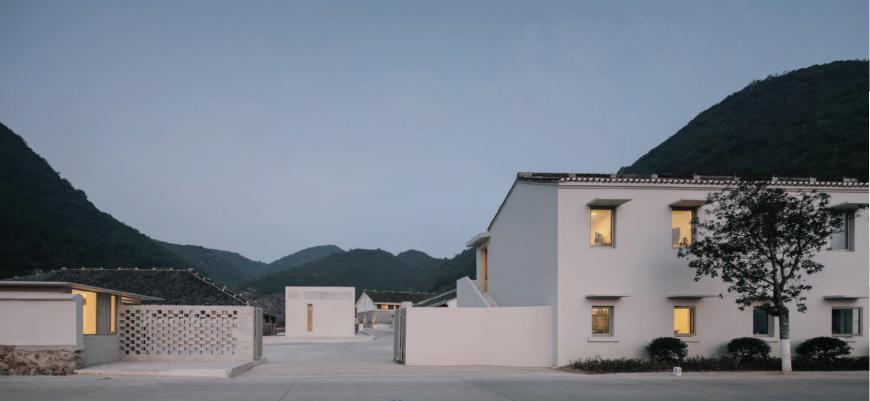

改造过程, 选择了使位于用地内的陈年粮仓与周边的美 丽风景实现感性融合的处理方式。将储物空间改造成符 合人们要求的场所,对于设计团队而言是一项严峻的挑 战。他们选用的设计方式,不仅注重老建筑和新建筑之

的基础上, 让更多的阳光进入室内空间。原本用天然石 料堆砌的外墙,被涂上了厚厚的白色涂料。小心翼翼地剥

原来的建筑物构造被原原本本地保留了下来。在七幢建 筑物中,有两幢是美丽的木质结构。设计团队拆除了不牢 和遮挡所有管道及电线管,增加了铁质团型钢。

在室内新建了隔断墙,隔出了21间豪华套间。每个豪华 套间都新增了浴室设备。全新的空间由"客房内舒适的 盒子"构成。每个盒子的高度设定在2.5米到2.8米之间, 为的是在室内空间里感觉更加贴近人体。在地块里最小 的建筑物中,新设了露台和日光浴室。露台边缘的斜坡被

悠久的石造建筑之间。设计团队的设计方案, 尽可能地 使建筑物的建筑形态抽象化。建筑物的南侧外墙正对酒 远欣赏到山景。他们对地块的周边环境进行了详尽的研 究, 然后将建筑物南侧外墙的高度定为4.85米, 北侧外 墙的高度定为7.1米。新建建筑的东侧外墙,按照地块原 有环境折出一定的角度。借助外墙内折后退的设计,留出 可供人们悠闲散步的空间。新建筑的西侧外墙与原有建 筑物之间, 预留出了辅助通道。西侧外墙旁边的阶梯, 连 接着二楼的瞭望台和茶室。茶室用到了南北外墙上的大 型玻璃面板, 实现了欣赏周边山景时的视野最大化。 设计团队认为这个项目成功地在两个拥有极端相反功能