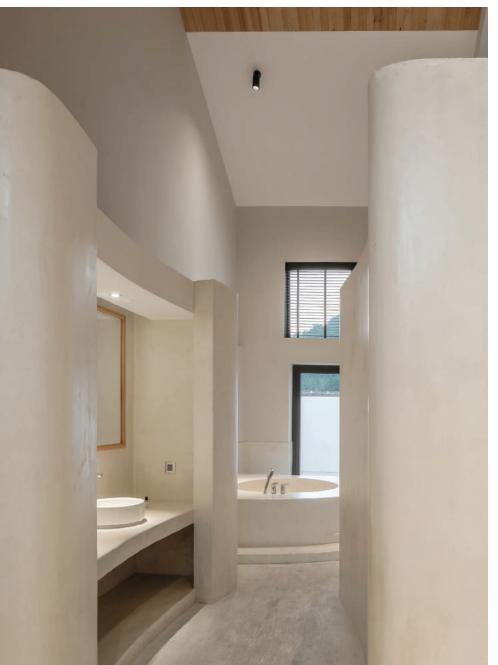

在室内新建了隔断墙,隔出了21间豪华套间。每个豪华 套间都新增了浴室设备。全新的空间由"客房内舒适的 盒子"构成。每个盒子的高度设定在2.5米到2.8米之间, 为的是在室内空间里感觉更加贴近人体。在地块里最小 的建筑物中,新设了露台和日光浴室。露台边缘的斜坡被

悠久的石造建筑之间。设计团队的设计方案, 尽可能地 使建筑物的建筑形态抽象化。建筑物的南侧外墙正对酒 远欣赏到山景。他们对地块的周边环境进行了详尽的研 究, 然后将建筑物南侧外墙的高度定为4.85米, 北侧外 墙的高度定为7.1米。新建建筑的东侧外墙,按照地块原 有环境折出一定的角度。借助外墙内折后退的设计,留出 可供人们悠闲散步的空间。新建筑的西侧外墙与原有建 筑物之间, 预留出了辅助通道。西侧外墙旁边的阶梯, 连 接着二楼的瞭望台和茶室。茶室用到了南北外墙上的大 型玻璃面板, 实现了欣赏周边山景时的视野最大化。 设计团队认为这个项目成功地在两个拥有极端相反功能