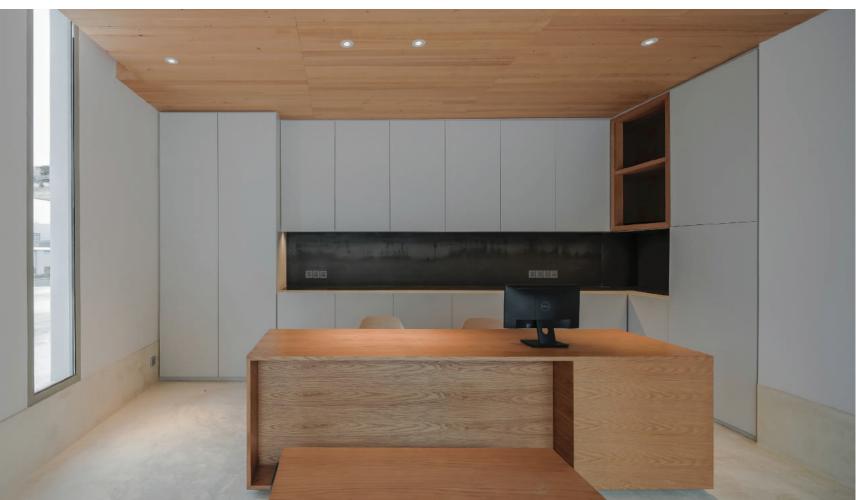

在室内新建了隔断墙,隔出了21间豪华套间。每个豪华 套间都新增了浴室设备。全新的空间由"客房内舒适的 盒子"构成。每个盒子的高度设定在2.5米到2.8米之间, 为的是在室内空间里感觉更加贴近人体。在地块里最小 的建筑物中,新设了露台和日光浴室。露台边缘的斜坡被

悠久的石造建筑之间。设计团队的设计方案, 尽可能地 使建筑物的建筑形态抽象化。建筑物的南侧外墙正对酒 远欣赏到山景。他们对地块的周边环境进行了详尽的研 究, 然后将建筑物南侧外墙的高度定为4.85米, 北侧外 墙的高度定为7.1米。新建建筑的东侧外墙,按照地块原 有环境折出一定的角度。借助外墙内折后退的设计,留出 可供人们悠闲散步的空间。新建筑的西侧外墙与原有建 筑物之间, 预留出了辅助通道。西侧外墙旁边的阶梯, 连 接着二楼的瞭望台和茶室。茶室用到了南北外墙上的大 型玻璃面板, 实现了欣赏周边山景时的视野最大化。 设计团队认为这个项目成功地在两个拥有极端相反功能