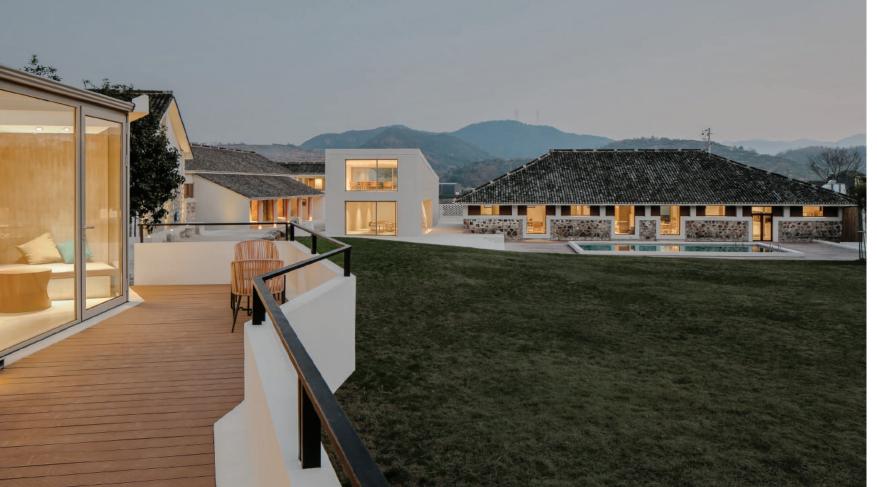

在室内新建了隔断墙,隔出了21间豪华套间。每个豪华 套间都新增了浴室设备。全新的空间由"客房内舒适的 盒子"构成。每个盒子的高度设定在2.5米到2.8米之间, 为的是在室内空间里感觉更加贴近人体。在地块里最小 的建筑物中,新设了露台和日光浴室。露台边缘的斜坡被

悠久的石造建筑之间。设计团队的设计方案, 尽可能地 使建筑物的建筑形态抽象化。建筑物的南侧外墙正对酒 远欣赏到山景。他们对地块的周边环境进行了详尽的研 究, 然后将建筑物南侧外墙的高度定为4.85米, 北侧外 墙的高度定为7.1米。新建建筑的东侧外墙,按照地块原 有环境折出一定的角度。借助外墙内折后退的设计,留出 可供人们悠闲散步的空间。新建筑的西侧外墙与原有建 筑物之间, 预留出了辅助通道。西侧外墙旁边的阶梯, 连 接着二楼的瞭望台和茶室。茶室用到了南北外墙上的大 型玻璃面板, 实现了欣赏周边山景时的视野最大化。 设计团队认为这个项目成功地在两个拥有极端相反功能

态既抽象又富有现代感。同时代的建筑语言,不仅追求 对周边原有建筑表达敬意, 也要对自然心怀敬畏。建筑

32 INTERIORS 33

34 INTERIORS 35

38 INTERIORS 39