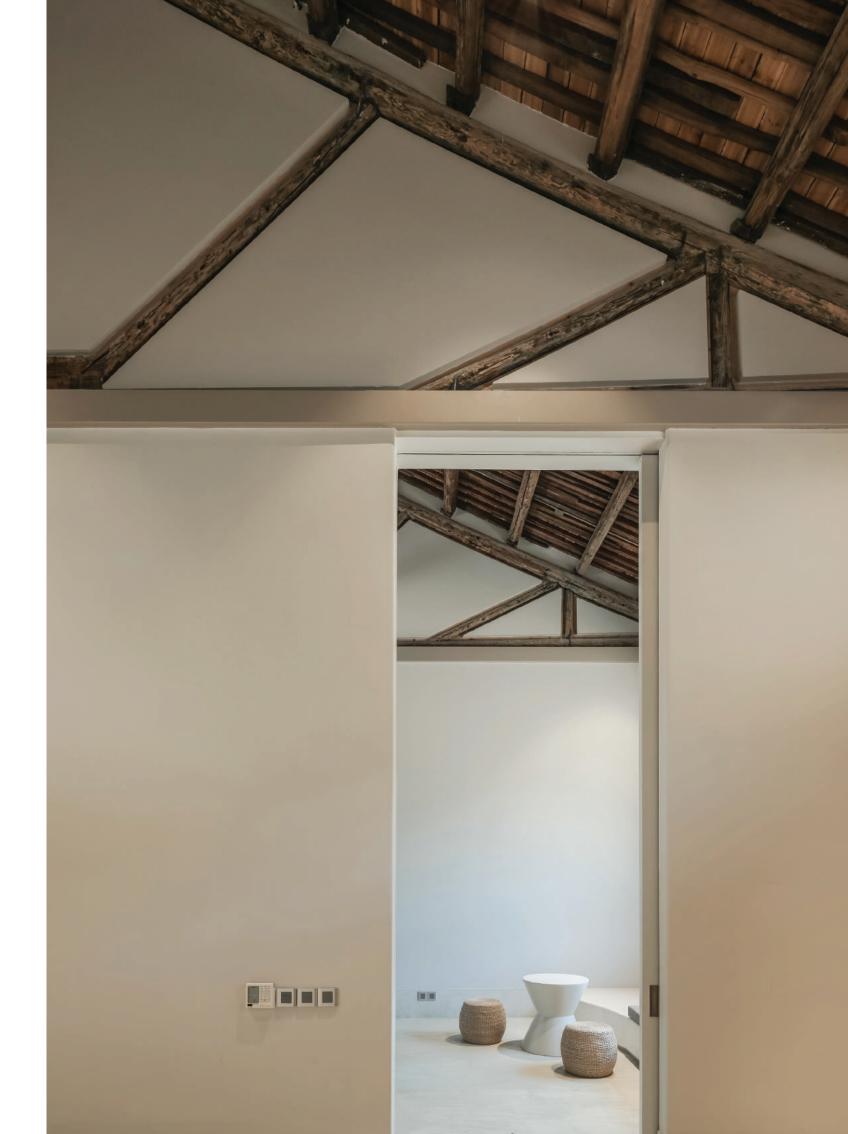

改造过程, 选择了使位于用地内的陈年粮仓与周边的美 丽风景实现感性融合的处理方式。将储物空间改造成符 合人们要求的场所,对于设计团队而言是一项严峻的挑 战。他们选用的设计方式,不仅注重老建筑和新建筑之

的基础上, 让更多的阳光进入室内空间。原本用天然石 料堆砌的外墙,被涂上了厚厚的白色涂料。小心翼翼地剥

原来的建筑物构造被原原本本地保留了下来。在七幢建 筑物中,有两幢是美丽的木质结构。设计团队拆除了不牢 和遮挡所有管道及电线管,增加了铁质团型钢。