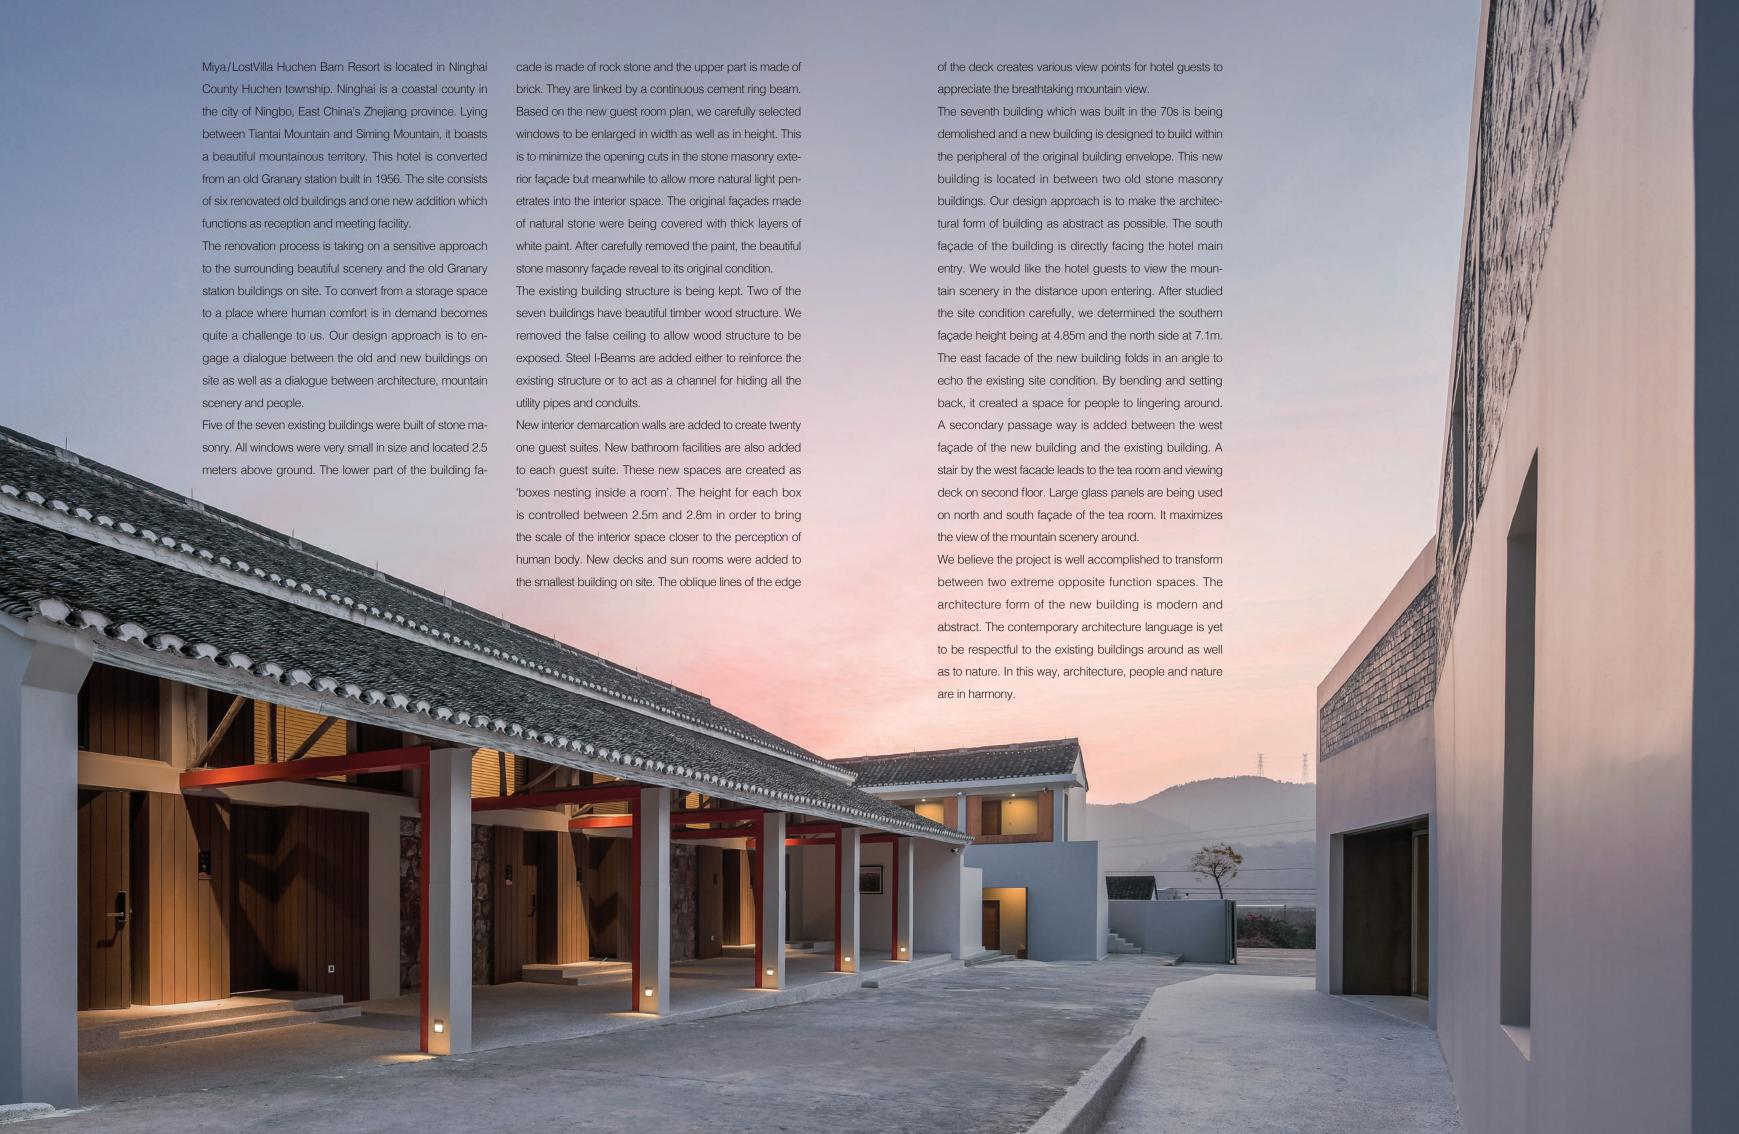

## 九熹|大乐之野・胡陈粮仓度假酒店

设计 景会设计(Ares Partners) / 汪莹、程辉、祝林、胡杰玲、覃桂梅、詹腾军 www.arespartnersltd.com 位置 中国 浙江 宁波 宁海 胡陈乡 面积 5,430㎡

采访 Jiye Park | 摄影 苏圣亮

九熹|大乐之野·胡陈粮仓度假酒店位于宁海县胡陈地区。 宁海县位于中国东部浙江省宁波市的沿海地区。地处天台 山与四明山之间, 美丽的山景堪称这里的一绝。该酒店由 1956年建成的陈年粮仓改造而成,周边用地由一幢新建建 筑和六幢改建建筑构成, 兼具招待会、会议设施的功能。

改造过程, 选择了使位于用地内的陈年粮仓与周边的美 丽风景实现感性融合的处理方式。将储物空间改造成符 合人们要求的场所,对于设计团队而言是一项严峻的挑 战。他们选用的设计方式,不仅注重老建筑和新建筑之

的基础上, 让更多的阳光进入室内空间。原本用天然石 料堆砌的外墙,被涂上了厚厚的白色涂料。小心翼翼地剥

原来的建筑物构造被原原本本地保留了下来。在七幢建 筑物中,有两幢是美丽的木质结构。设计团队拆除了不牢 和遮挡所有管道及电线管,增加了铁质团型钢。

在室内新建了隔断墙,隔出了21间豪华套间。每个豪华 套间都新增了浴室设备。全新的空间由"客房内舒适的 盒子"构成。每个盒子的高度设定在2.5米到2.8米之间, 为的是在室内空间里感觉更加贴近人体。在地块里最小 的建筑物中,新设了露台和日光浴室。露台边缘的斜坡被

悠久的石造建筑之间。设计团队的设计方案, 尽可能地 使建筑物的建筑形态抽象化。建筑物的南侧外墙正对酒 远欣赏到山景。他们对地块的周边环境进行了详尽的研 究, 然后将建筑物南侧外墙的高度定为4.85米, 北侧外 墙的高度定为7.1米。新建建筑的东侧外墙,按照地块原 有环境折出一定的角度。借助外墙内折后退的设计,留出 可供人们悠闲散步的空间。新建筑的西侧外墙与原有建 筑物之间, 预留出了辅助通道。西侧外墙旁边的阶梯, 连 接着二楼的瞭望台和茶室。茶室用到了南北外墙上的大 型玻璃面板, 实现了欣赏周边山景时的视野最大化。 设计团队认为这个项目成功地在两个拥有极端相反功能

态既抽象又富有现代感。同时代的建筑语言,不仅追求 对周边原有建筑表达敬意, 也要对自然心怀敬畏。建筑

32 INTERIORS 33

34 INTERIORS 35

38 INTERIORS 39