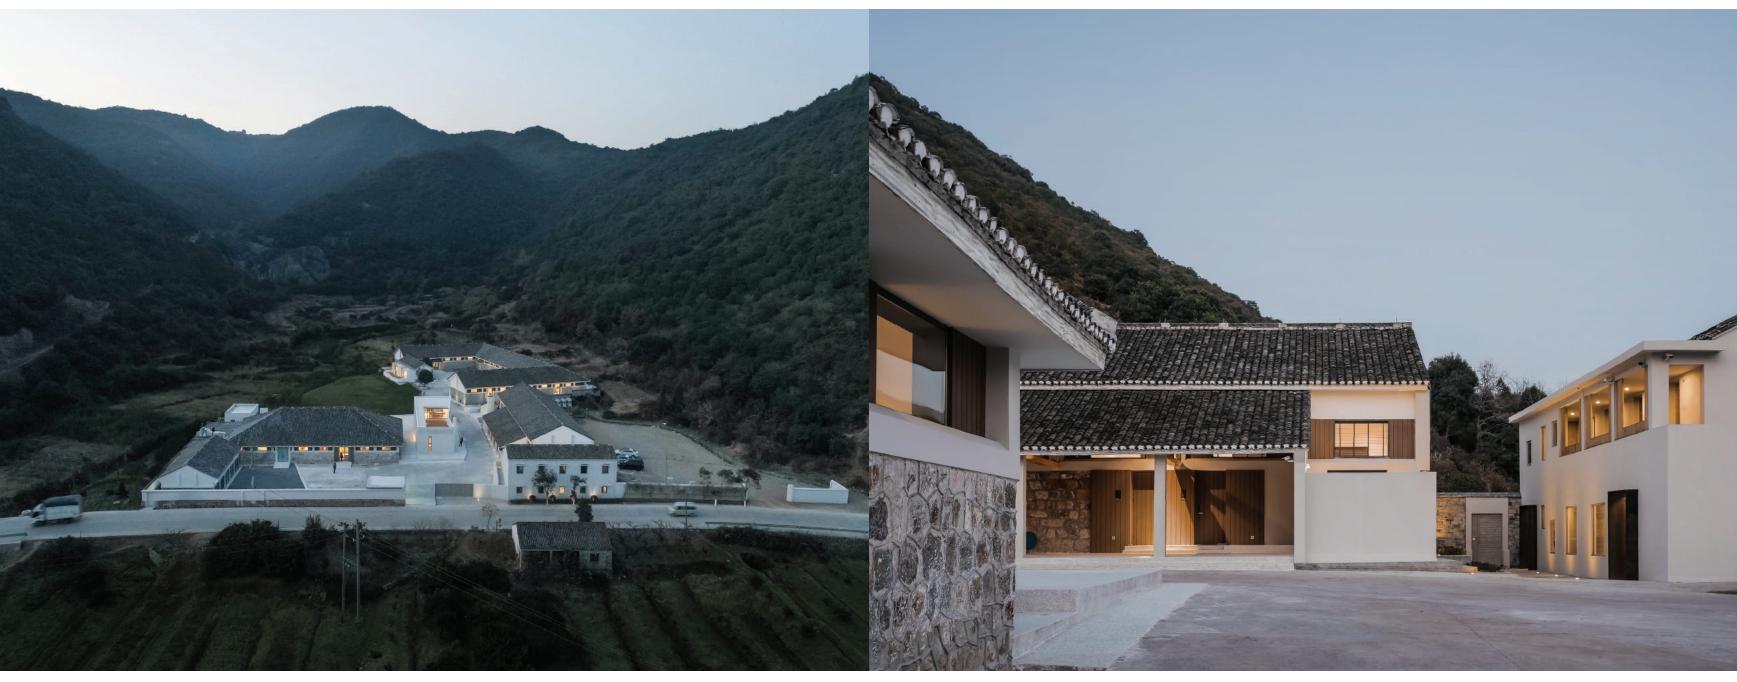

## 九熹|大乐之野・胡陈粮仓度假酒店

设计 景会设计(Ares Partners) / 汪莹、程辉、祝林、胡杰玲、覃桂梅、詹腾军 www.arespartnersltd.com 位置 中国 浙江 宁波 宁海 胡陈乡 面积 5,430㎡

采访 Jiye Park | 摄影 苏圣亮

九熹|大乐之野·胡陈粮仓度假酒店位于宁海县胡陈地区。 宁海县位于中国东部浙江省宁波市的沿海地区。地处天台 山与四明山之间, 美丽的山景堪称这里的一绝。该酒店由 1956年建成的陈年粮仓改造而成,周边用地由一幢新建建 筑和六幢改建建筑构成, 兼具招待会、会议设施的功能。

在室内新建了隔断墙,隔出了21间豪华套间。每个豪华 套间都新增了浴室设备。全新的空间由"客房内舒适的 盒子"构成。每个盒子的高度设定在2.5米到2.8米之间, 为的是在室内空间里感觉更加贴近人体。在地块里最小 的建筑物中,新设了露台和日光浴室。露台边缘的斜坡被

悠久的石造建筑之间。设计团队的设计方案, 尽可能地 使建筑物的建筑形态抽象化。建筑物的南侧外墙正对酒 远欣赏到山景。他们对地块的周边环境进行了详尽的研 究, 然后将建筑物南侧外墙的高度定为4.85米, 北侧外 墙的高度定为7.1米。新建建筑的东侧外墙,按照地块原 有环境折出一定的角度。借助外墙内折后退的设计,留出 可供人们悠闲散步的空间。新建筑的西侧外墙与原有建 筑物之间, 预留出了辅助通道。西侧外墙旁边的阶梯, 连 接着二楼的瞭望台和茶室。茶室用到了南北外墙上的大 型玻璃面板, 实现了欣赏周边山景时的视野最大化。 设计团队认为这个项目成功地在两个拥有极端相反功能