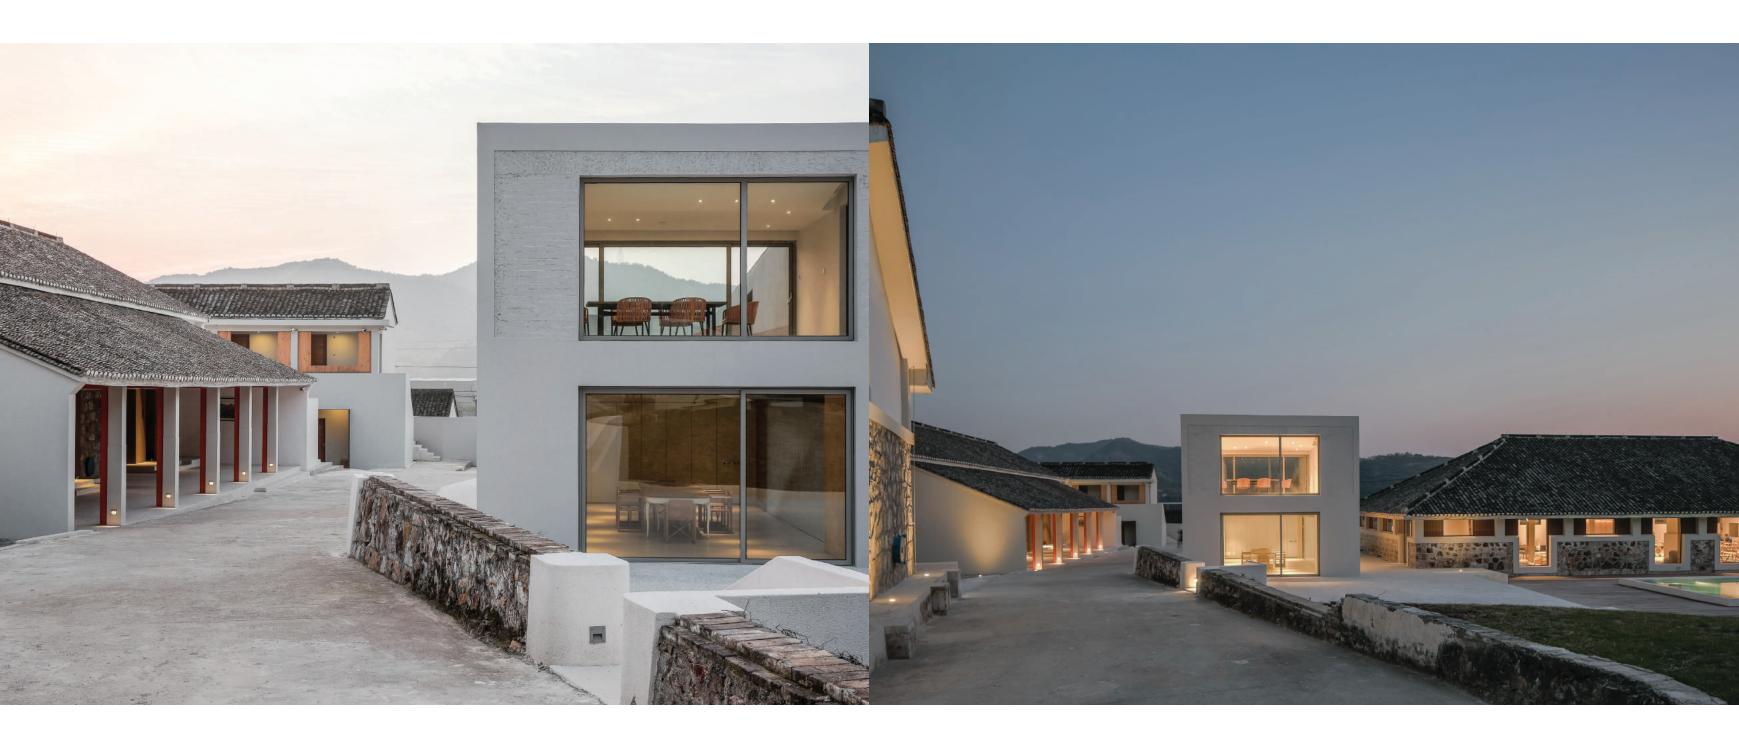

在室内新建了隔断墙,隔出了21间豪华套间。每个豪华 套间都新增了浴室设备。全新的空间由"客房内舒适的 盒子"构成。每个盒子的高度设定在2.5米到2.8米之间, 为的是在室内空间里感觉更加贴近人体。在地块里最小 的建筑物中,新设了露台和日光浴室。露台边缘的斜坡被

悠久的石造建筑之间。设计团队的设计方案, 尽可能地 使建筑物的建筑形态抽象化。建筑物的南侧外墙正对酒 远欣赏到山景。他们对地块的周边环境进行了详尽的研 究, 然后将建筑物南侧外墙的高度定为4.85米, 北侧外 墙的高度定为7.1米。新建建筑的东侧外墙,按照地块原 有环境折出一定的角度。借助外墙内折后退的设计,留出 可供人们悠闲散步的空间。新建筑的西侧外墙与原有建 筑物之间, 预留出了辅助通道。西侧外墙旁边的阶梯, 连 接着二楼的瞭望台和茶室。茶室用到了南北外墙上的大 型玻璃面板, 实现了欣赏周边山景时的视野最大化。 设计团队认为这个项目成功地在两个拥有极端相反功能

态既抽象又富有现代感。同时代的建筑语言,不仅追求 对周边原有建筑表达敬意, 也要对自然心怀敬畏。建筑

32 INTERIORS 33

34 INTERIORS 35

38 INTERIORS 39