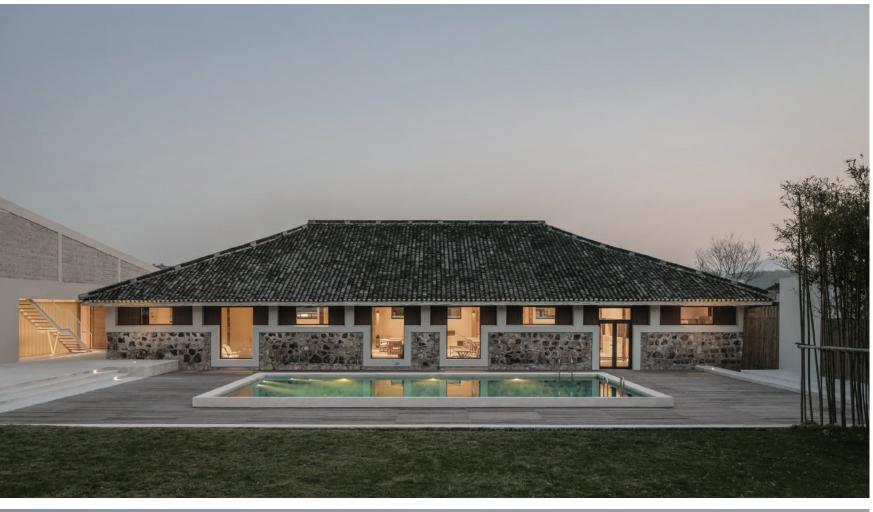

改造过程, 选择了使位于用地内的陈年粮仓与周边的美 丽风景实现感性融合的处理方式。将储物空间改造成符 合人们要求的场所,对于设计团队而言是一项严峻的挑 战。他们选用的设计方式,不仅注重老建筑和新建筑之

的基础上, 让更多的阳光进入室内空间。原本用天然石 料堆砌的外墙,被涂上了厚厚的白色涂料。小心翼翼地剥

原来的建筑物构造被原原本本地保留了下来。在七幢建 筑物中,有两幢是美丽的木质结构。设计团队拆除了不牢 和遮挡所有管道及电线管,增加了铁质团型钢。

在室内新建了隔断墙,隔出了21间豪华套间。每个豪华 套间都新增了浴室设备。全新的空间由"客房内舒适的 盒子"构成。每个盒子的高度设定在2.5米到2.8米之间, 为的是在室内空间里感觉更加贴近人体。在地块里最小 的建筑物中,新设了露台和日光浴室。露台边缘的斜坡被

悠久的石造建筑之间。设计团队的设计方案, 尽可能地 使建筑物的建筑形态抽象化。建筑物的南侧外墙正对酒 远欣赏到山景。他们对地块的周边环境进行了详尽的研 究, 然后将建筑物南侧外墙的高度定为4.85米, 北侧外 墙的高度定为7.1米。新建建筑的东侧外墙,按照地块原 有环境折出一定的角度。借助外墙内折后退的设计,留出 可供人们悠闲散步的空间。新建筑的西侧外墙与原有建 筑物之间, 预留出了辅助通道。西侧外墙旁边的阶梯, 连 接着二楼的瞭望台和茶室。茶室用到了南北外墙上的大 型玻璃面板, 实现了欣赏周边山景时的视野最大化。 设计团队认为这个项目成功地在两个拥有极端相反功能