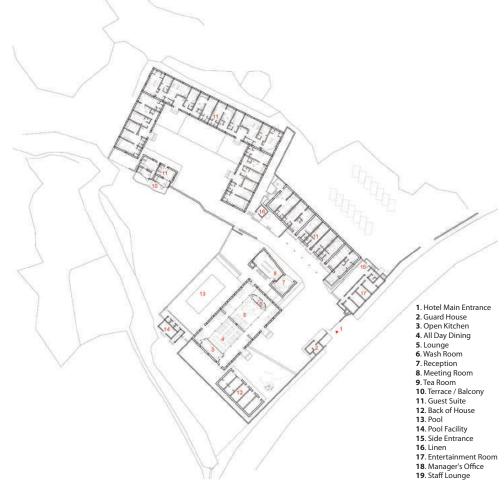

## 九熹|大乐之野・胡陈粮仓度假酒店

设计 景会设计(Ares Partners) / 汪莹、程辉、祝林、胡杰玲、覃桂梅、詹腾军 www.arespartnersltd.com 位置 中国 浙江 宁波 宁海 胡陈乡 面积 5,430㎡

采访 Jiye Park | 摄影 苏圣亮

九熹|大乐之野·胡陈粮仓度假酒店位于宁海县胡陈地区。 宁海县位于中国东部浙江省宁波市的沿海地区。地处天台 山与四明山之间, 美丽的山景堪称这里的一绝。该酒店由 1956年建成的陈年粮仓改造而成,周边用地由一幢新建建 筑和六幢改建建筑构成, 兼具招待会、会议设施的功能。

改造过程, 选择了使位于用地内的陈年粮仓与周边的美 丽风景实现感性融合的处理方式。将储物空间改造成符 合人们要求的场所,对于设计团队而言是一项严峻的挑 战。他们选用的设计方式,不仅注重老建筑和新建筑之

的基础上, 让更多的阳光进入室内空间。原本用天然石 料堆砌的外墙,被涂上了厚厚的白色涂料。小心翼翼地剥

原来的建筑物构造被原原本本地保留了下来。在七幢建 筑物中,有两幢是美丽的木质结构。设计团队拆除了不牢 和遮挡所有管道及电线管,增加了铁质团型钢。