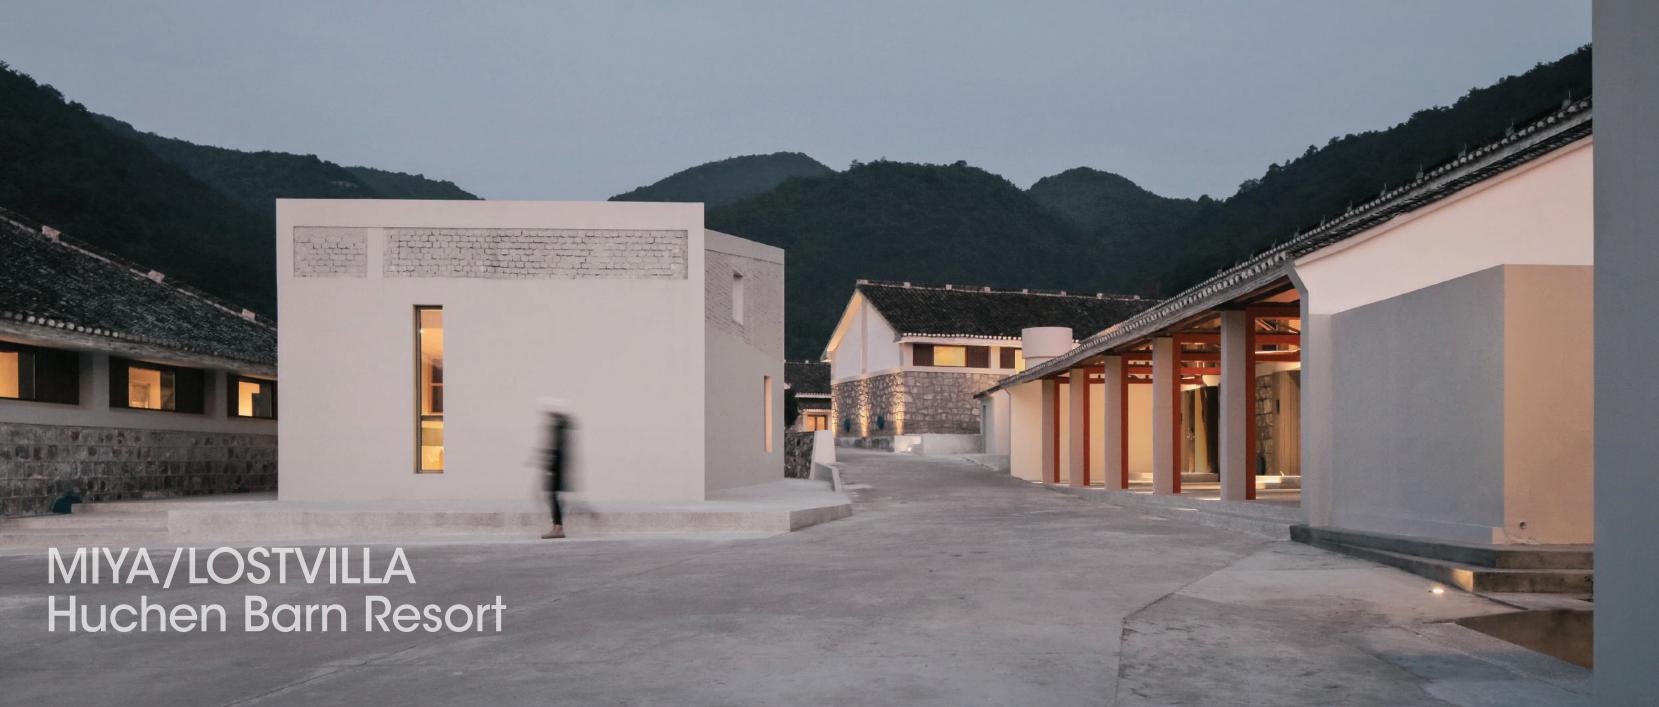

## 九熹|大乐之野・胡陈粮仓度假酒店

设计 景会设计(Ares Partners) / 汪莹、程辉、祝林、胡杰玲、覃桂梅、詹腾军 www.arespartnersltd.com 位置 中国 浙江 宁波 宁海 胡陈乡 面积 5,430㎡

采访 Jiye Park | 摄影 苏圣亮

九熹|大乐之野·胡陈粮仓度假酒店位于宁海县胡陈地区。 宁海县位于中国东部浙江省宁波市的沿海地区。地处天台 山与四明山之间, 美丽的山景堪称这里的一绝。该酒店由 1956年建成的陈年粮仓改造而成,周边用地由一幢新建建 筑和六幢改建建筑构成, 兼具招待会、会议设施的功能。

改造过程, 选择了使位于用地内的陈年粮仓与周边的美 丽风景实现感性融合的处理方式。将储物空间改造成符 合人们要求的场所,对于设计团队而言是一项严峻的挑 战。他们选用的设计方式,不仅注重老建筑和新建筑之

的基础上, 让更多的阳光进入室内空间。原本用天然石 料堆砌的外墙,被涂上了厚厚的白色涂料。小心翼翼地剥

原来的建筑物构造被原原本本地保留了下来。在七幢建 筑物中,有两幢是美丽的木质结构。设计团队拆除了不牢 和遮挡所有管道及电线管,增加了铁质团型钢。