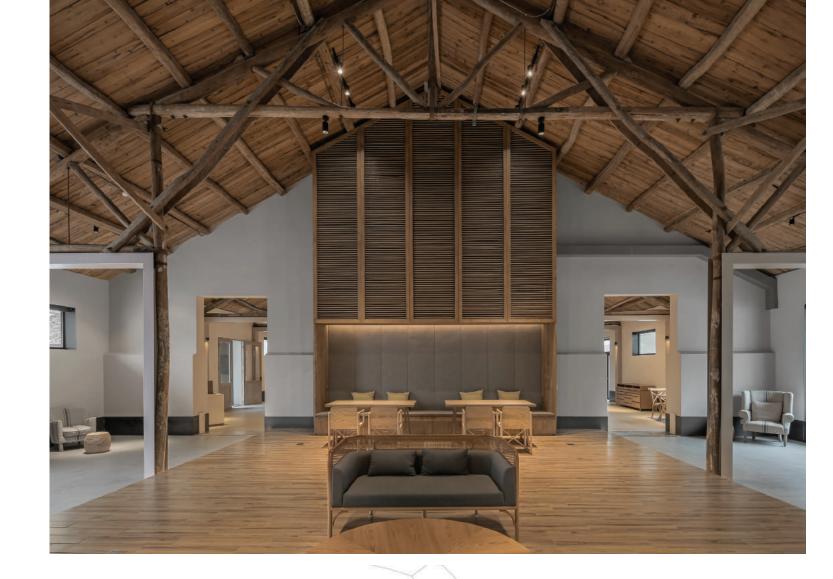

改造过程, 选择了使位于用地内的陈年粮仓与周边的美 丽风景实现感性融合的处理方式。将储物空间改造成符 合人们要求的场所,对于设计团队而言是一项严峻的挑 战。他们选用的设计方式,不仅注重老建筑和新建筑之

的基础上, 让更多的阳光进入室内空间。原本用天然石 料堆砌的外墙,被涂上了厚厚的白色涂料。小心翼翼地剥

原来的建筑物构造被原原本本地保留了下来。在七幢建 筑物中,有两幢是美丽的木质结构。设计团队拆除了不牢 和遮挡所有管道及电线管,增加了铁质团型钢。

在室内新建了隔断墙,隔出了21间豪华套间。每个豪华 套间都新增了浴室设备。全新的空间由"客房内舒适的 盒子"构成。每个盒子的高度设定在2.5米到2.8米之间, 为的是在室内空间里感觉更加贴近人体。在地块里最小 的建筑物中,新设了露台和日光浴室。露台边缘的斜坡被

悠久的石造建筑之间。设计团队的设计方案, 尽可能地 使建筑物的建筑形态抽象化。建筑物的南侧外墙正对酒 远欣赏到山景。他们对地块的周边环境进行了详尽的研 究, 然后将建筑物南侧外墙的高度定为4.85米, 北侧外 墙的高度定为7.1米。新建建筑的东侧外墙,按照地块原 有环境折出一定的角度。借助外墙内折后退的设计,留出 可供人们悠闲散步的空间。新建筑的西侧外墙与原有建 筑物之间, 预留出了辅助通道。西侧外墙旁边的阶梯, 连 接着二楼的瞭望台和茶室。茶室用到了南北外墙上的大 型玻璃面板, 实现了欣赏周边山景时的视野最大化。 设计团队认为这个项目成功地在两个拥有极端相反功能