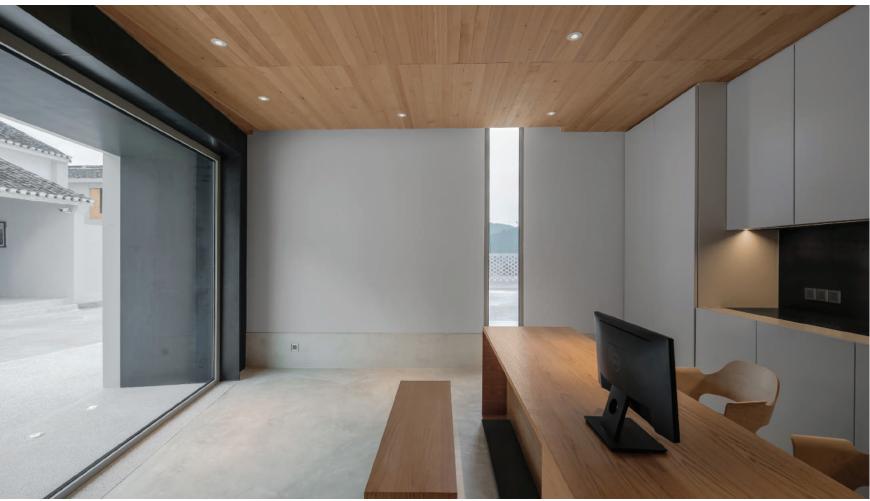

在室内新建了隔断墙,隔出了21间豪华套间。每个豪华 套间都新增了浴室设备。全新的空间由"客房内舒适的 盒子"构成。每个盒子的高度设定在2.5米到2.8米之间, 为的是在室内空间里感觉更加贴近人体。在地块里最小 的建筑物中,新设了露台和日光浴室。露台边缘的斜坡被

悠久的石造建筑之间。设计团队的设计方案, 尽可能地 使建筑物的建筑形态抽象化。建筑物的南侧外墙正对酒 远欣赏到山景。他们对地块的周边环境进行了详尽的研 究, 然后将建筑物南侧外墙的高度定为4.85米, 北侧外 墙的高度定为7.1米。新建建筑的东侧外墙,按照地块原 有环境折出一定的角度。借助外墙内折后退的设计,留出 可供人们悠闲散步的空间。新建筑的西侧外墙与原有建 筑物之间, 预留出了辅助通道。西侧外墙旁边的阶梯, 连 接着二楼的瞭望台和茶室。茶室用到了南北外墙上的大 型玻璃面板, 实现了欣赏周边山景时的视野最大化。 设计团队认为这个项目成功地在两个拥有极端相反功能